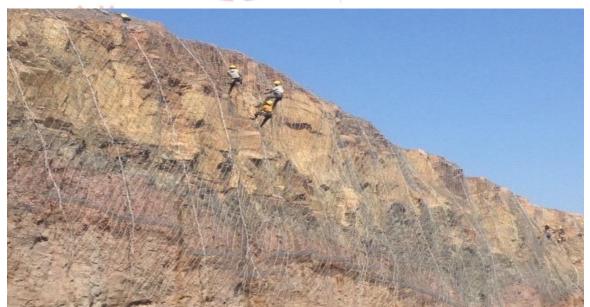

Picture:1 Site picture before application of rockfall netting

**Solution:** After site visit & detailed engineering analysis, the solution comprising HEA Panel (type-300x300) with 8mm rope wire diameter + DT Mesh in secured drapery system was designed by Maccaferri ,India.

Picture:02 Top Anchoring

Picture:03 Laying of HEA Panel and DT Netting

The structure has withstood 2 monsoons and loose rocks are seen to be trapped in the nets!

Fig:04 Completed structure

Atharva Construction Office No. - 23, Second Floor, J.K.Plaza CHS, Opp. Durga Mata Mandir,Panvel-410206, Maharashtra. E mail- atharvaconstruction @ymail.com Telefax - 022-27482871 Contact- 7738650006 / 7738650009