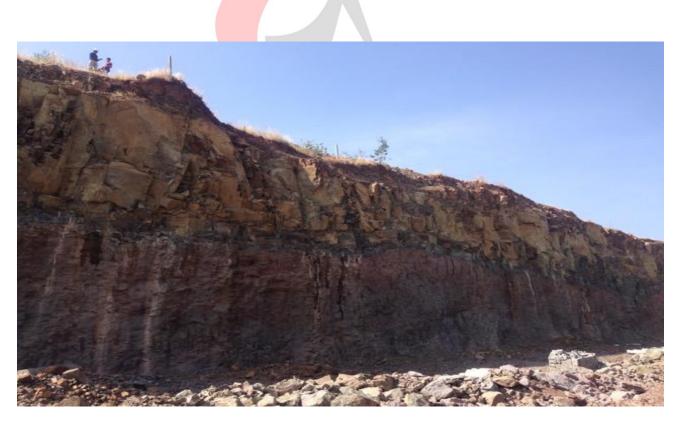

Picture:1 Site picture before application of rockfall netting

**Solution:** After site visit & detailed engineering analysis, the solution comprising HEA Panel (type-300x300) with 8mm rope wire diameter + DT Mesh in secured drapery system was designed by Maccaferri ,India.