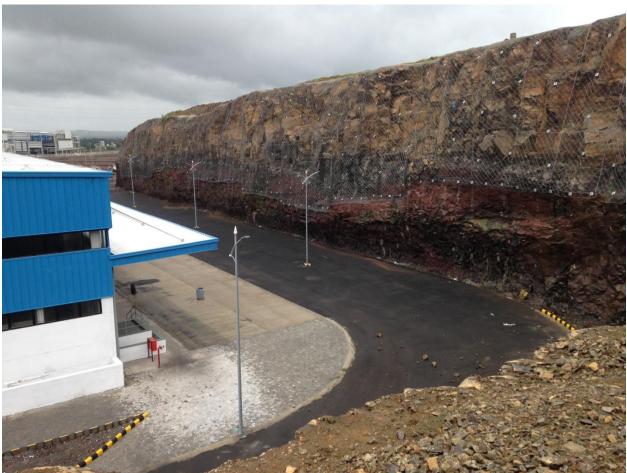

Picture:02 Top Anchoring

Picture:03 Laying of HEA Panel and DT Netting

The structure has withstood 2 monsoons and loose rocks are seen to be trapped in the nets!

Fig:04 Completed structure

Atharva Construction Office No. - 23, Second Floor, J.K.Plaza CHS, Opp. Durga Mata Mandir,Panvel-410206, Maharashtra. E mail- atharvaconstruction @ymail.com Telefax - 022-27482871 Contact- 7738650006 / 7738650009